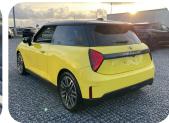

## MINI Cooper Electric Hatchback

135kW E Classic 41kWh 3dr Auto

£28,350

Year: 2024

Mileage: 10

Colour: Sunny Side Yellow

Gears: Auto

Fuel: Electric