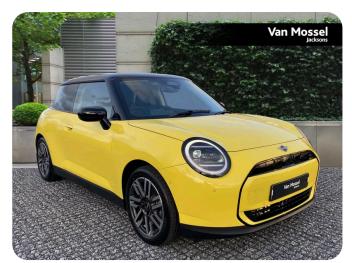

## MINI Cooper Electric Hatchback

135kW E Classic 41kWh 3dr Auto

£28,350

Year: 2024

Mileage: 10

Colour: Sunny Side Yellow

Gears: Auto

Fuel: Electric